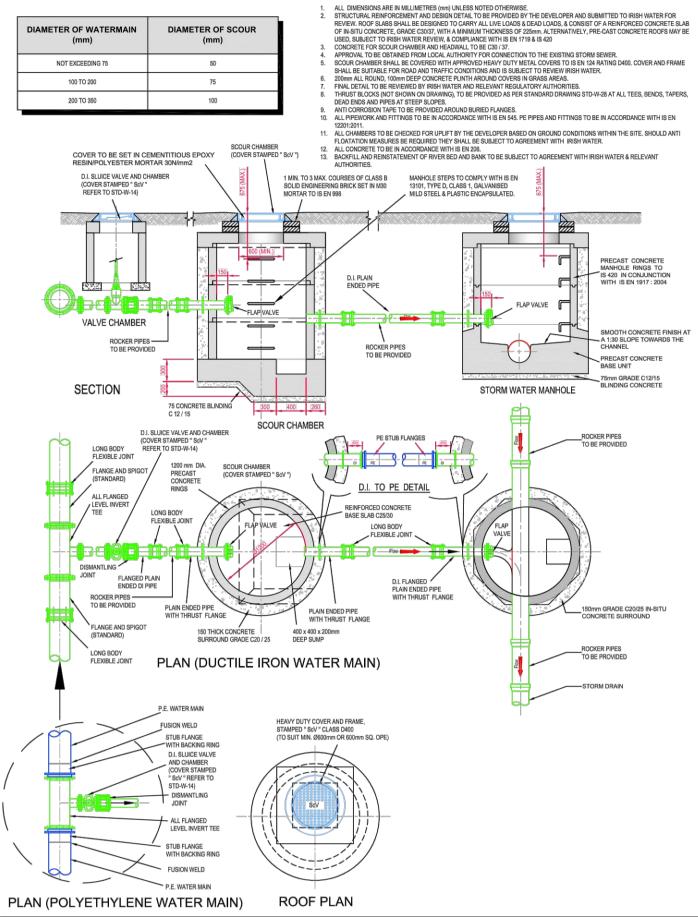

NOTES: 1. ALL DIMENSIONS ARE IN MILLIMETRES UNLESS SHOWN OTHERWISE

STD-W-30B SCOUR CHAMBER TO STORM SEWER ARRANGEMENTS

| REVISION | DATE     | DESCRIPTION RE        | EV BY    | СНК ВҮ   |                                                              | PROJECT         | STRATEGIC HOUSING DEVELOPMENT AT BALLYMANY |
|----------|----------|-----------------------|----------|----------|--------------------------------------------------------------|-----------------|--------------------------------------------|
| A        | 23.04.21 | ISSUED FOR PLANNING   | SC<br>SC | SS<br>SS | Consulting Engineers<br>Project Managers                     | CLIENT          | BRIARGATE DEVELOPMENTS NEWBRIDGE LIMITED   |
| С        | 01.02.22 | REISSUED FOR PLANNING | SG       | SOR      |                                                              | TITLE           | WATER MAIN DETAILS                         |
|          |          |                       |          |          | Marketing Network House,<br>Argyle Square,                   |                 | SHEET 2 of 2                               |
|          |          |                       |          |          | Morehampton Road,<br>Dublin D04 K0Y1, Ireland                | Director<br>SOR | Proj. Eng. Drawn by DRG. No. REV           |
|          |          |                       |          |          | Telephone: +353-1-6762788<br>email: info@muir.ie www.muir.ie | Scale<br>N/A    | Checked Date D1920-MAL-00-XX-C-030 C       |