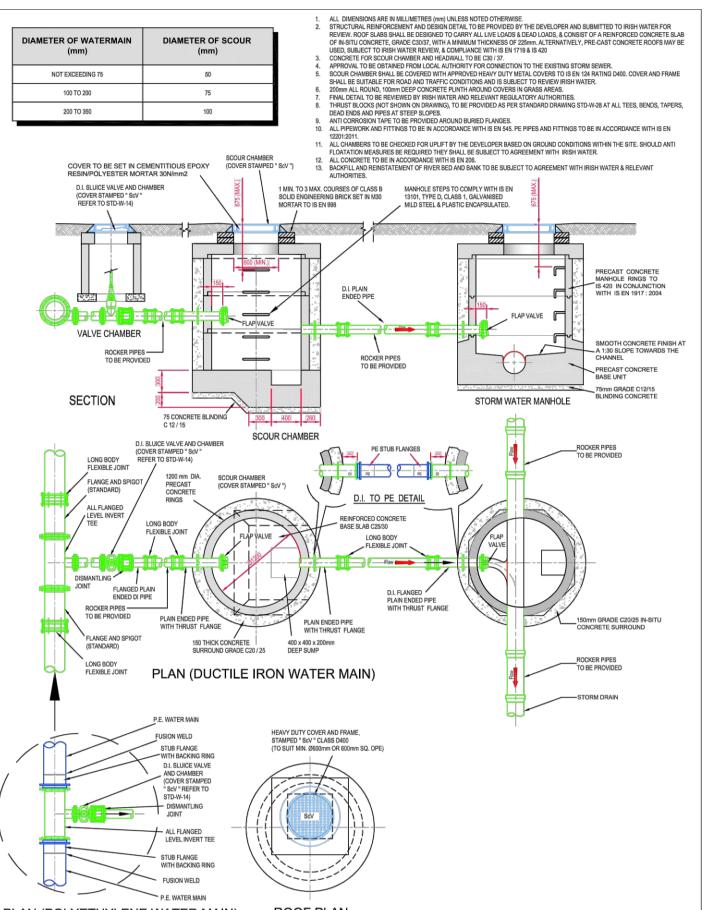

NOTES: 1. ALL DIMENSIONS ARE IN MILLIMETRES UNLESS SHOWN OTHERWISE

STD-W-30B SCOUR CHAMBER TO STORM SEWER ARRANGEMENTS

| REVISION | DATE     | DESCRIPTION RE        | EV BY    | СНК ВҮ   |                                                              | PROJECT         | STRATEGIC HOUSING DEVELOPMENT AT BALLYMANY |
|----------|----------|-----------------------|----------|----------|--------------------------------------------------------------|-----------------|--------------------------------------------|
| A        | 23.04.21 | ISSUED FOR PLANNING   | SC<br>SC | SS<br>SS | Consulting Engineers<br>Project Managers                     | CLIENT          | BRIARGATE DEVELOPMENTS NEWBRIDGE LIMITED   |
| С        | 01.02.22 | REISSUED FOR PLANNING | SG       | SOR      |                                                              | TITLE           | WATER MAIN DETAILS                         |
|          |          |                       |          |          | Marketing Network House,<br>Argyle Square,                   |                 | SHEET 2 of 2                               |
|          |          |                       |          |          | Morehampton Road,<br>Dublin D04 K0Y1, Ireland                | Director<br>SOR | Proj. Eng. Drawn by DRG. No. REV           |
|          |          |                       |          |          | Telephone: +353-1-6762788<br>email: info@muir.ie www.muir.ie | Scale<br>N/A    | Checked Date D1920-MAL-00-XX-C-030 C       |