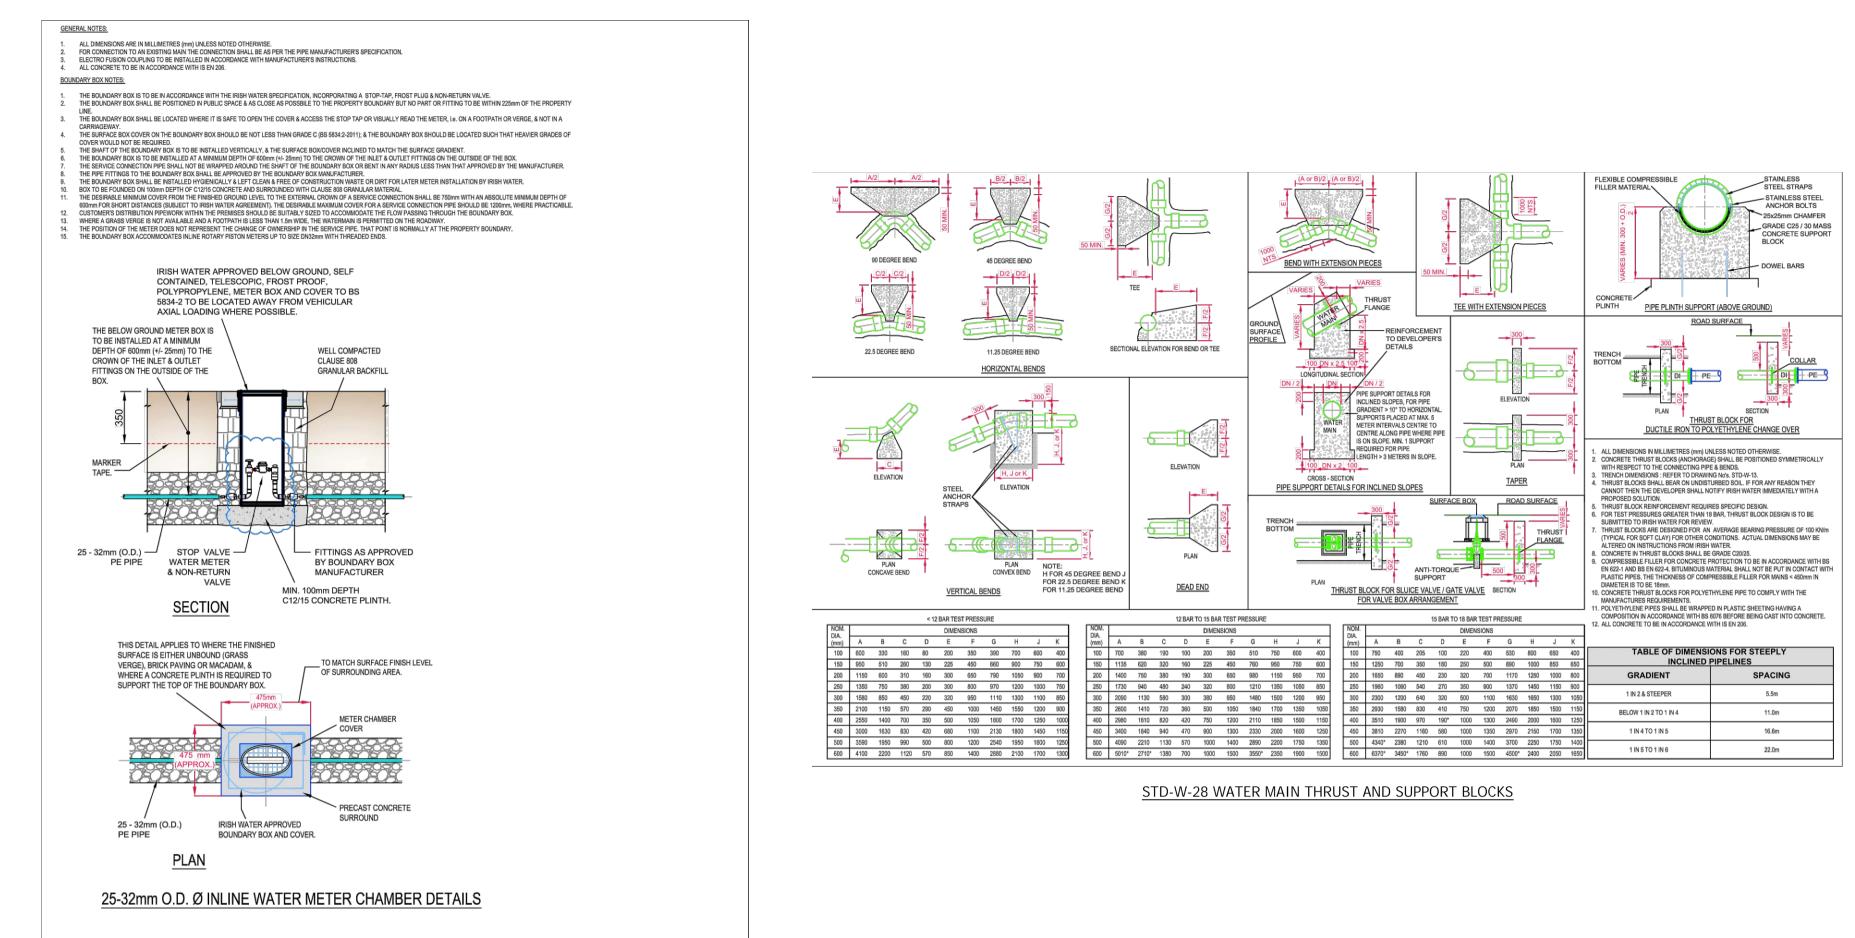

STD-W-26G INLINE FLOW METER CHAMBER (25-32mm O.D. DIA.)

## Copyright

No part of this document may be reproduced or transmitted in any form or stored in any retrieval system of any nature without the written permission of Muir Associates Ltd. as copyright holder except as agreed for use on the project for which the document was originally issued.

NOTES: 1. ALL DIMENSIONS ARE IN MILLIMETRES UNLESS SHOWN OTHERWISE





STD-W-30B SCOUR CHAMBER TO STORM SEWER ARRANGEMENTS

| REVISION | DATE     | DESCRIPTION RE        | EV BY    | СНК ВҮ   |                                                              | PROJECT         | STRATEGIC HOUSING DEVELOPMENT AT BALLYMANY |
|----------|----------|-----------------------|----------|----------|---------------------------------------------------------